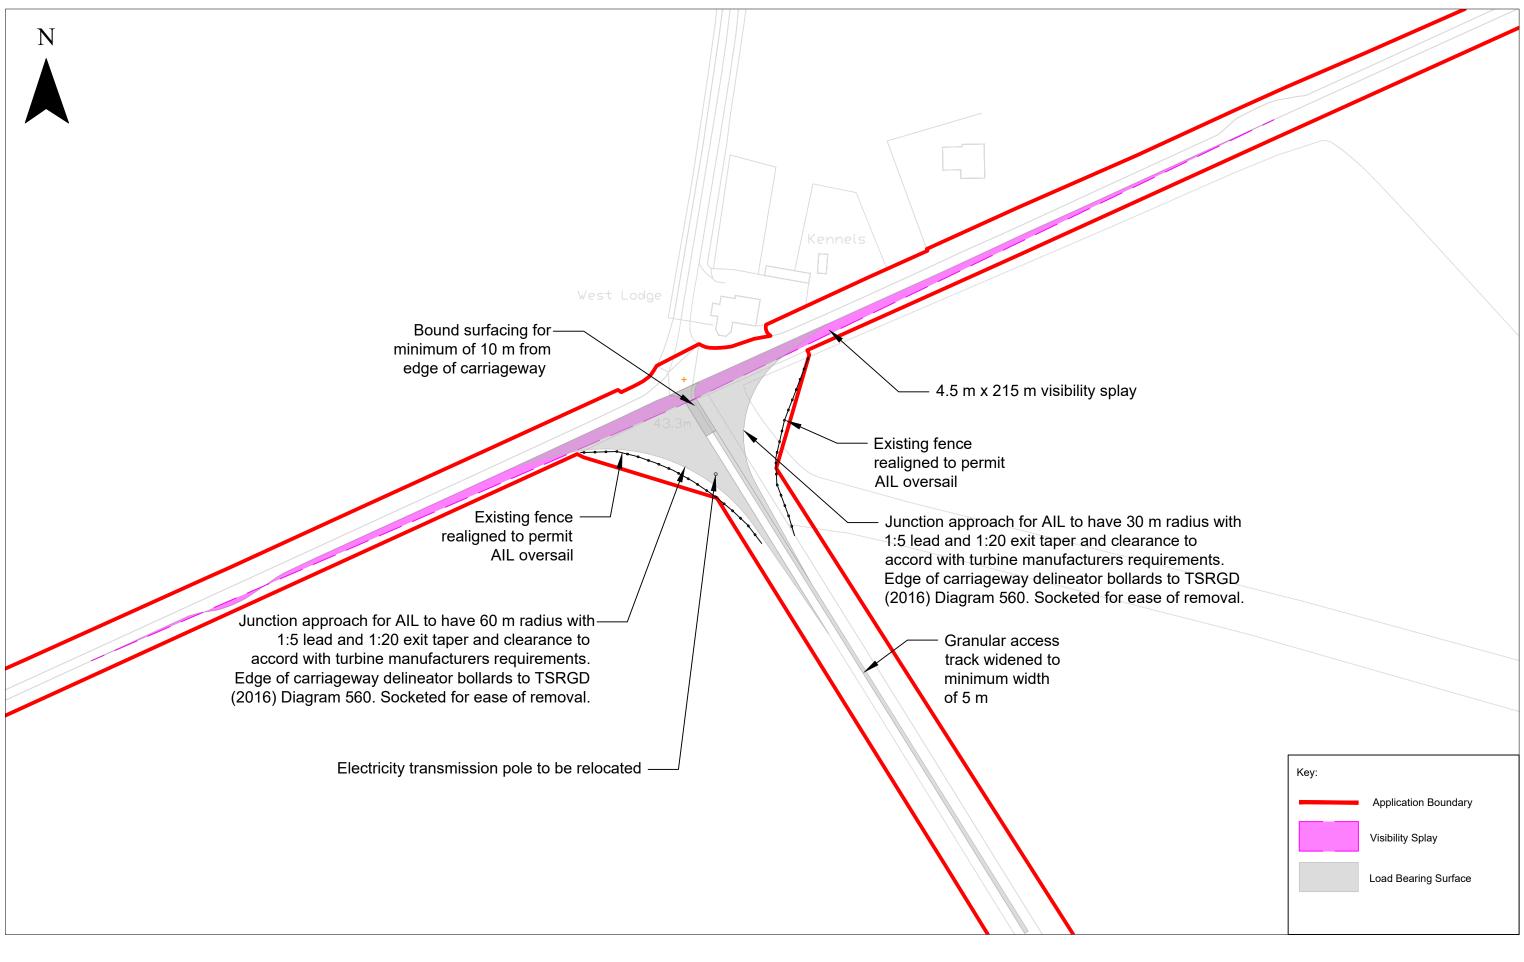

| <b>COTTISHPOWER</b> | 04  | 12/11/21<br>28/09/21<br>23/09/21 | JW | Application boundary, north arrow, notes and key<br>Junction Layout and SPA updated<br>Junction Layout and SPA updated | 1:1,250<br>Scale @ A3              |                                             | Hollandmey Renewable Energy Development<br>Figure 3.11: Site Access Details |
|---------------------|-----|----------------------------------|----|------------------------------------------------------------------------------------------------------------------------|------------------------------------|---------------------------------------------|-----------------------------------------------------------------------------|
| RENEWABLES          | 02  | 25/08/21                         |    |                                                                                                                        |                                    | © Crown copyright and database rights 2021. |                                                                             |
|                     | Rev | Date                             | Ву | Comment                                                                                                                | Ordnance Survey Licence 0100031673 |                                             |                                                                             |